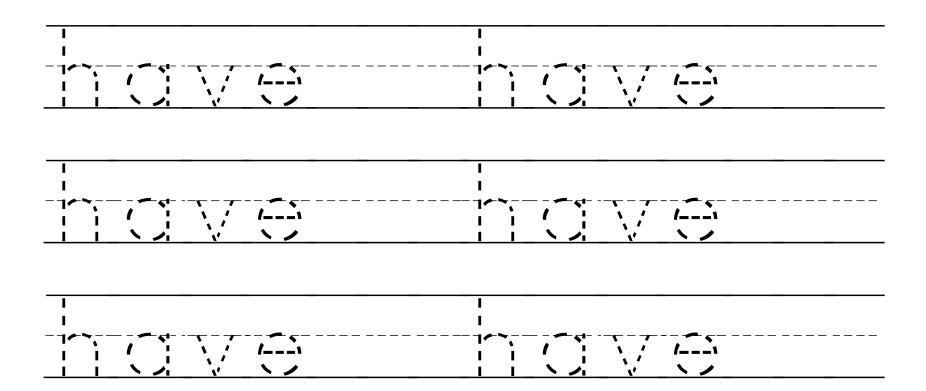

: a, n, d



#### High Frequency Words: a, and









Letters: W, w, e



High Frequency Words: we, see











\_\_\_\_\_

Name

Letters: I, i, k



\_\_\_\_\_

# Name

#### High Frequency Word: like









Letters: m, y



### High Frequency Word: my









\_\_\_\_\_

Name

Letters: t, h, e



Writing by Design®

#### High Frequency Word: the







**N**T-----



. T

Name

Letters: t, o





### **High Frequency Word: to**









Letters: g, o













### High Frequency Word: 90









Letters: c, a, n



### High Frequency Word: can









### High Frequency Word: may, the,?



Nama

Name

### **High Frequency Word Review**











# Name\_\_\_\_

Letters: h, v, a, e



**\** /

\ /

Writing by Design®

**\** /

**\** /

**\** /

### High Frequency Word: have









NT\_....

## Name

### **Review: High Frequency Words and Question Mark**









T T





NT . . . . .





Writing by Design®

**N**T....





Letters: p, l, a, y



NT----

# Name

## High Frequency Words: play, at



\_\_\_\_\_\_\_\_\_\_







# Name\_

Letters: H, h







# High Frequency Words: he, is









Letter: S, s







## High Frequency Words: she, is







Name Letter: T, t \_\_\_\_\_

# Name

## **High Frequency Word: this**









Т Т