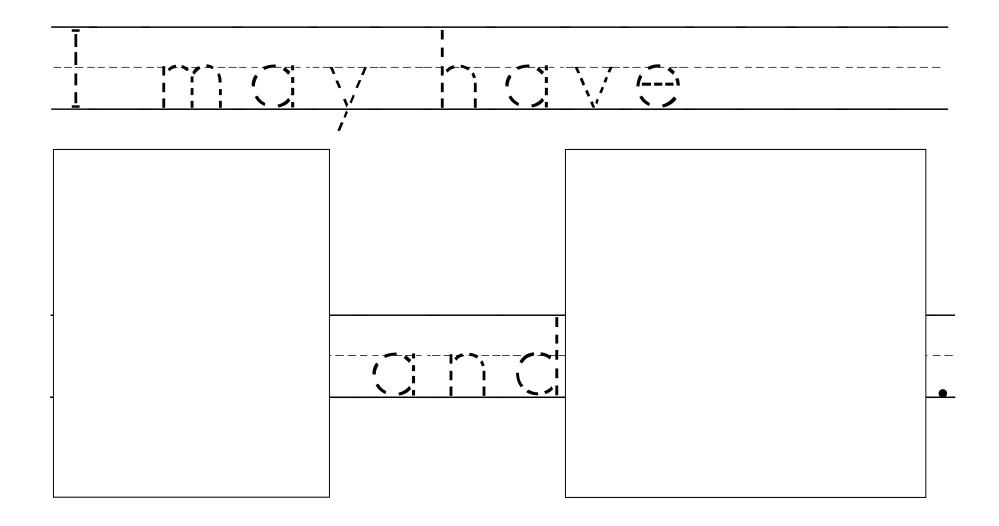

\_\_\_\_\_

Name

Letters: I, i, k



\_\_\_\_\_

# Name

#### High Frequency Word: like









Letters: m, y



### High Frequency Word: my









\_\_\_\_\_

Name

Letters: t, h, e



Writing by Design®

#### High Frequency Word: the







**N**T-----



. T

Name

Letters: t, o





### **High Frequency Word: to**









Letters: g, o













### High Frequency Word: 90









Letters: c, a, n



### High Frequency Word: can









### High Frequency Word: may, the,?



Nama

Name

### **High Frequency Word Review**











# Name\_\_\_\_

Letters: h, v, a, e



**\** /

\ /

Writing by Design®

**\** /

**\** /

**\** /

### High Frequency Word: have









NT\_....

## Name

### **Review: High Frequency Words and Question Mark**









T T





NT . . . . .





Writing by Design®

**N**T....





Letters: p, l, a, y



NT----

# Name

## High Frequency Words: play, at



\_\_\_\_\_\_\_\_\_\_







# Name\_

Letters: H, h







# High Frequency Words: he, is









Letter: S, s







## High Frequency Words: she, is







Name Letter: T, t \_\_\_\_\_

# Name

## **High Frequency Word: this**









Т Т