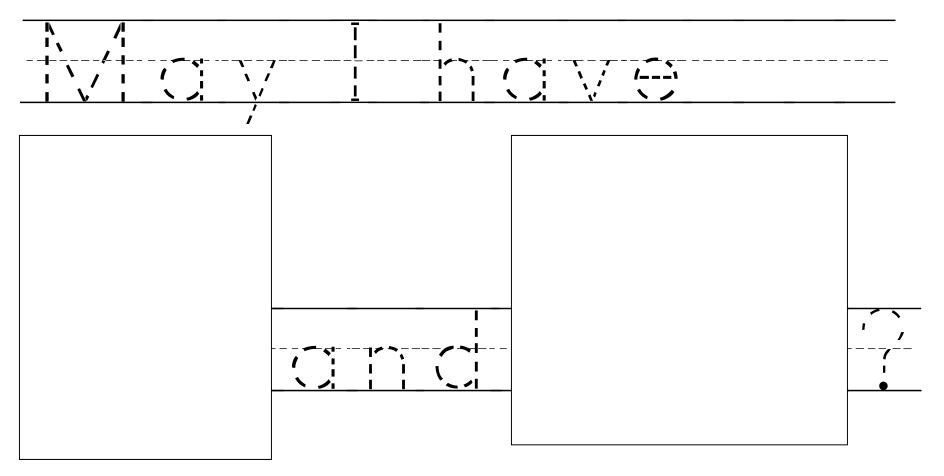

\_\_\_\_\_

Name

Letters: I, i, k



\_\_\_\_\_

# Name

#### High Frequency Word: like









Letters: m, y



### High Frequency Word: my









\_\_\_\_\_

Name

Letters: t, h, e



Writing by Design®

#### High Frequency Word: the







**N**T-----



. T

Name

Letters: t, o





### **High Frequency Word: to**









Letters: g, o













### High Frequency Word: 90









Letters: c, a, n



### High Frequency Word: can









### High Frequency Word: may, the,?



Nama

Name

### **High Frequency Word Review**











# Name\_\_\_\_

Letters: h, v, a, e



**\** /

\ /

Writing by Design®

**\** /

**\** /

**\** /

### High Frequency Word: have









NT\_....

## Name

### **Review: High Frequency Words and Question Mark**









T T





NT . . . . .





Writing by Design®

**N**T....





Letters: p, l, a, y



NT----

# Name

## High Frequency Words: play, at



\_\_\_\_\_\_\_\_\_\_







# Name\_

Letters: H, h







# High Frequency Words: he, is









Letter: S, s







## High Frequency Words: she, is







Name Letter: T, t \_\_\_\_\_

# Name

## **High Frequency Word: this**









Т Т