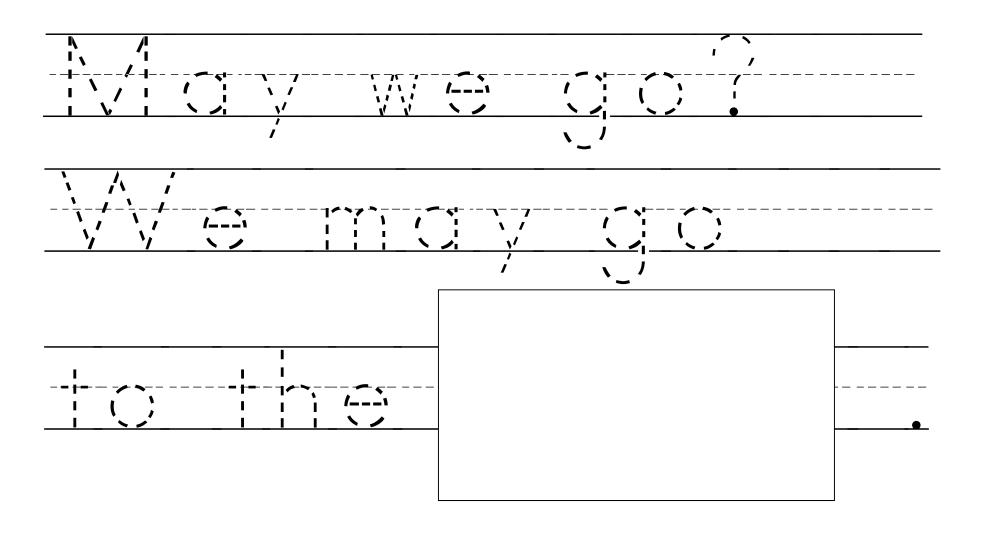

Name High Frequency Words: I, am







Letters: I, s, e







Name High Frequency Words: I, see







NT----

Name

Letters: a, n, d



#### High Frequency Words: a, and









Letters: W, w, e



High Frequency Words: we, see











\_\_\_\_\_

Name

Letters: I, i, k



\_\_\_\_\_

# Name

#### High Frequency Word: like









Letters: m, y



### High Frequency Word: my









\_\_\_\_\_

Name

Letters: t, h, e



Writing by Design®

#### High Frequency Word: the







**N**T-----



. T

Name

Letters: t, o





### **High Frequency Word: to**









Letters: g, o













### High Frequency Word: 90









Letters: c, a, n



### High Frequency Word: can









### High Frequency Word: may, the,?



Nama

Name

### **High Frequency Word Review**











# Name\_\_\_\_

Letters: h, v, a, e



**\** /

\ /

Writing by Design®

**\** /

**\** /

**\** /

### High Frequency Word: have









NT\_....

## Name

### **Review: High Frequency Words and Question Mark**









T T





NT . . . . .





Writing by Design®

**N**T....





Letters: p, l, a, y



NT----

# Name

## High Frequency Words: play, at



\_\_\_\_\_\_\_\_\_\_







# Name\_

Letters: H, h







# High Frequency Words: he, is









Letter: S, s







## High Frequency Words: she, is







Name Letter: T, t \_\_\_\_\_

# Name

## **High Frequency Word: this**









Т Т