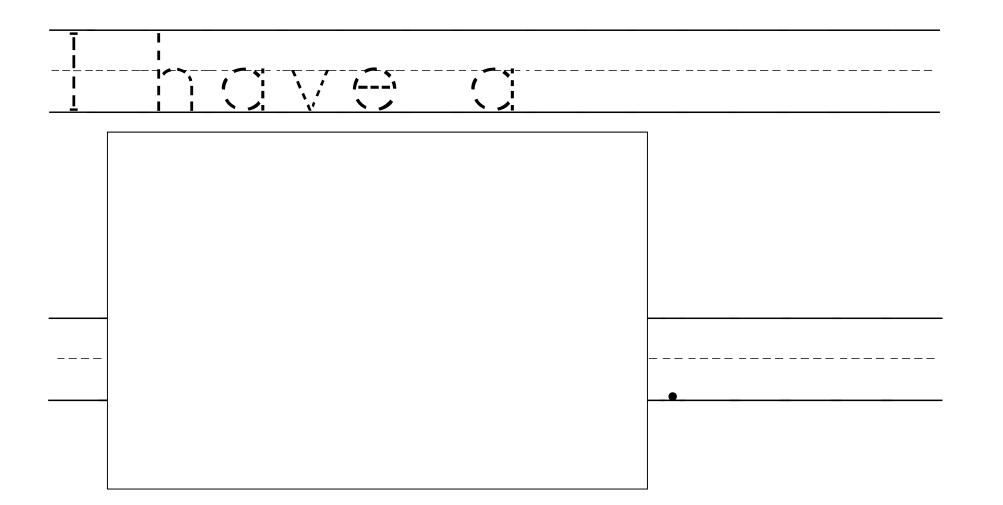

a, n, d



#### High Frequency Words: a, and









Letters: W, w, e



High Frequency Words: we, see











\_\_\_\_\_

Name

Letters: I, i, k



\_\_\_\_\_

# Name

#### High Frequency Word: like









Letters: m, y



### High Frequency Word: my









\_\_\_\_\_

Name

Letters: t, h, e



Writing by Design®

#### High Frequency Word: the







**N**T-----



. T

Name

Letters: t, o





### **High Frequency Word: to**









Letters: g, o













### High Frequency Word: 90









Letters: c, a, n



### High Frequency Word: can









### High Frequency Word: may, the,?



Nama

Name

### **High Frequency Word Review**











# Name\_\_\_\_

Letters: h, v, a, e



**\** /

\ /

Writing by Design®

**\** /

**\** /

**\** /

### High Frequency Word: have









NT\_....

## Name

### **Review: High Frequency Words and Question Mark**









T T





NT . . . . .





Writing by Design®

**N**T....





Letters: p, l, a, y



NT----

# Name

## High Frequency Words: play, at



\_\_\_\_\_\_\_\_\_\_







# Name\_

Letters: H, h







# High Frequency Words: he, is









Letter: S, s







## High Frequency Words: she, is







Name Letter: T, t \_\_\_\_\_

# Name

## **High Frequency Word: this**









Т Т