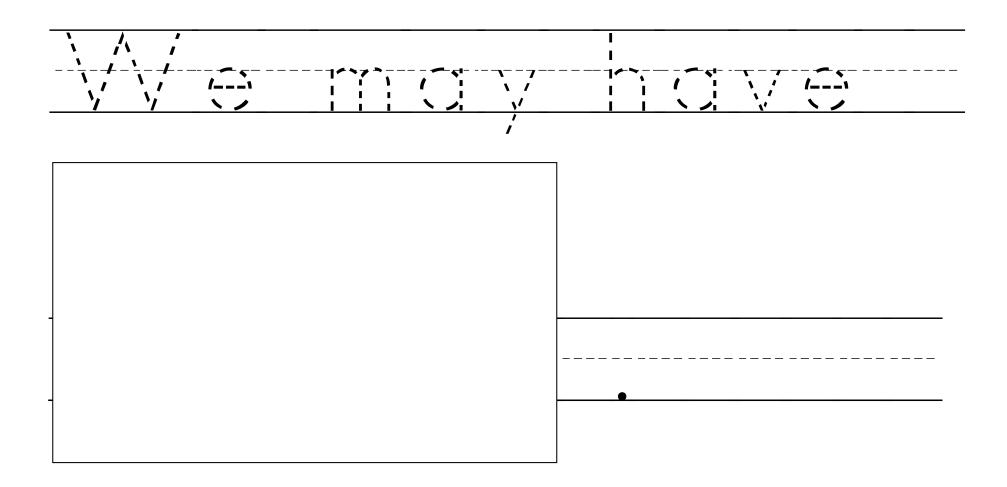

\_\_\_\_\_

# Name

#### High Frequency Word: like









Letters: m, y



### High Frequency Word: my









\_\_\_\_\_

Name

Letters: t, h, e



Writing by Design®

#### High Frequency Word: the







**N**T-----



. T

Name

Letters: t, o





### **High Frequency Word: to**









Letters: g, o













### High Frequency Word: 90









Letters: c, a, n



### High Frequency Word: can









### High Frequency Word: may, the,?



Nama

Name

### **High Frequency Word Review**











# Name\_\_\_\_

Letters: h, v, a, e



**\** /

\ /

Writing by Design®

**\** /

**\** /

**\** /

### High Frequency Word: have









NT\_....

## Name

### **Review: High Frequency Words and Question Mark**









T T





NT . . . . .





Writing by Design®

**N**T....





Letters: p, l, a, y



NT----

# Name

## High Frequency Words: play, at



\_\_\_\_\_\_\_\_\_\_







# Name\_

Letters: H, h







# High Frequency Words: he, is









Letter: S, s







## High Frequency Words: she, is







Name Letter: T, t \_\_\_\_\_

# Name

## **High Frequency Word: this**









Т Т