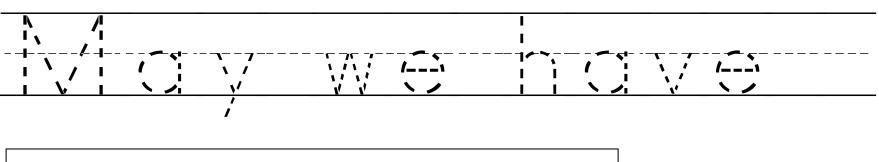

k



\_\_\_\_\_

# Name

#### High Frequency Word: like









Letters: m, y



### High Frequency Word: my









\_\_\_\_\_

Name

Letters: t, h, e



Writing by Design®

#### High Frequency Word: the







**N**T-----



. T

Name

Letters: t, o





### **High Frequency Word: to**









Letters: g, o













### High Frequency Word: 90









Letters: c, a, n



### High Frequency Word: can









### High Frequency Word: may, the,?



Nama

Name

### **High Frequency Word Review**











# Name\_\_\_\_

Letters: h, v, a, e



**\** /

\ /

Writing by Design®

**\** /

**\** /

**\** /

### High Frequency Word: have









NT\_....

## Name

### **Review: High Frequency Words and Question Mark**









T T





NT . . . . .





Writing by Design®

**N**T....





Letters: p, l, a, y



NT----

# Name

## High Frequency Words: play, at



\_\_\_\_\_\_\_\_\_\_







# Name\_

Letters: H, h







# High Frequency Words: he, is









Letter: S, s







## High Frequency Words: she, is







Name Letter: T, t \_\_\_\_\_

# Name

## **High Frequency Word: this**









Т Т